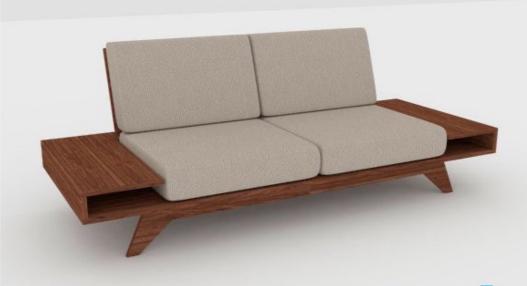

## SOFA DESIGNS

These sofas are usually more compact than larger sofas or sectionals, making them ideal for smaller spaces or as additional seating in a room.

#### EXPLORE MORE

Designing an upholstered sofa involves considering both aesthetic and functional elements. A wooden sofa is a type of seating furniture primarily constructed using wood.