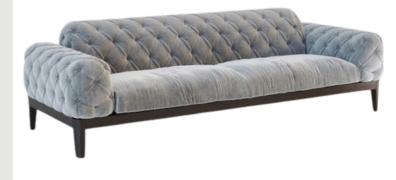

#### **Chesterfeild Vista**

The Chesterfield sofa is a distinctive type of velvet sofa known for its iconic design features, including deep button tufting, rolled arms of equal height, and often, nailhead trim.