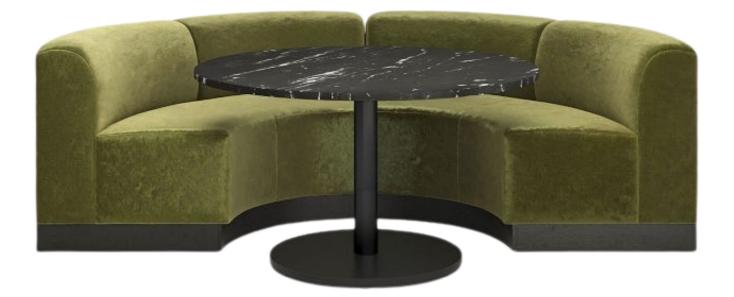

## SOFA DESIGNS

These sofas are usually more compact than larger sofas or sectionals, making them ideal for smaller spaces or as additional seating in a room.

#### EXPLORE MORE

Designing an upholstered sofa involves considering both aesthetic and functional elements. A wooden sofa is a type of seating furniture primarily constructed using wood.