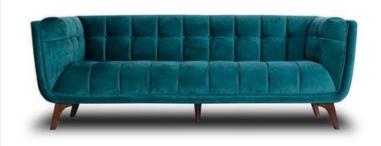

#### **Chesterfeild Vista**

The Chesterfield sofa is a distinctive type of velvet sofa known for its iconic design features, including deep button tufting, rolled arms of equal height, and often, nailhead trim.