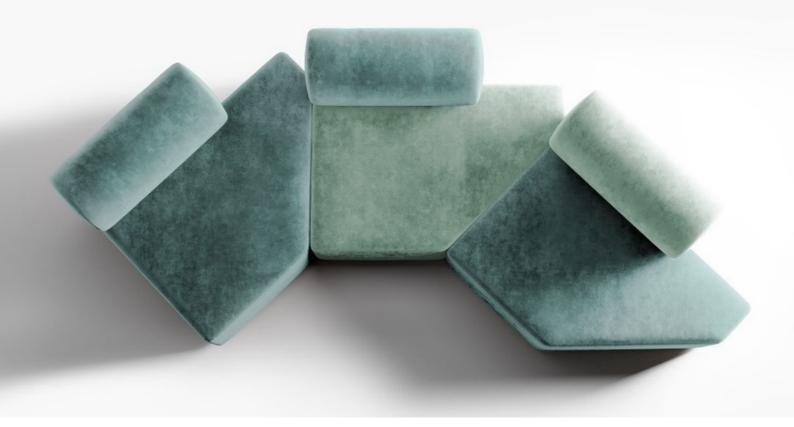

## SOFA DESIGNS

These sofas are usually more compact than larger sofas or sectionals, making them ideal for smaller spaces or as additional seating in a room.

#### EXPLORE MORE

Designing an upholstered sofa involves considering both aesthetic and functional elements. A wooden sofa is a type of seating furniture primarily constructed using wood.