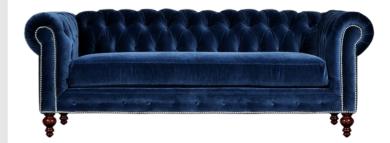

#### **Chesterfeild Vista**

The Chesterfield sofa is a distinctive type of velvet sofa known for its iconic design features, including deep button tufting, rolled arms of equal height, and often, nailhead trim.