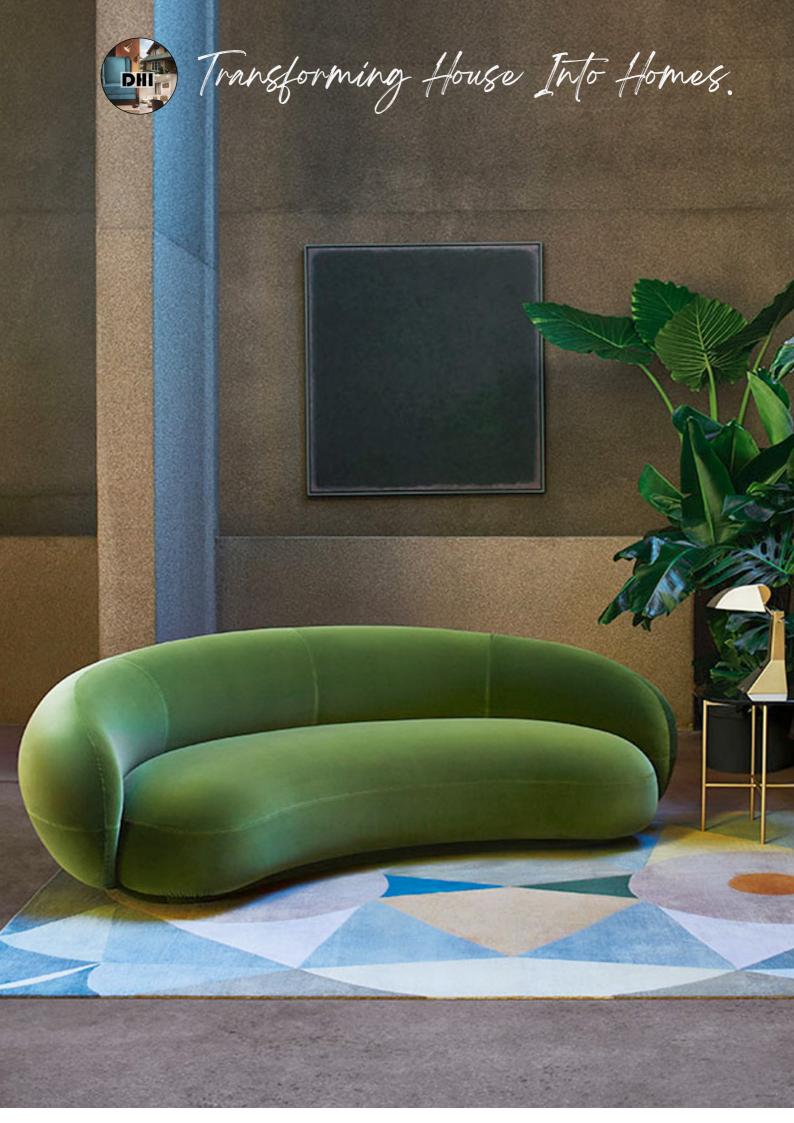

## SOFA DESIGNS

These sofas are usually more compact than larger sofas or sectionals, making them ideal for smaller spaces or as additional seating in a room.

#### EXPLORE MORE

Designing an upholstered sofa involves considering both aesthetic and functional elements. A wooden sofa is a type of seating furniture primarily constructed using wood.