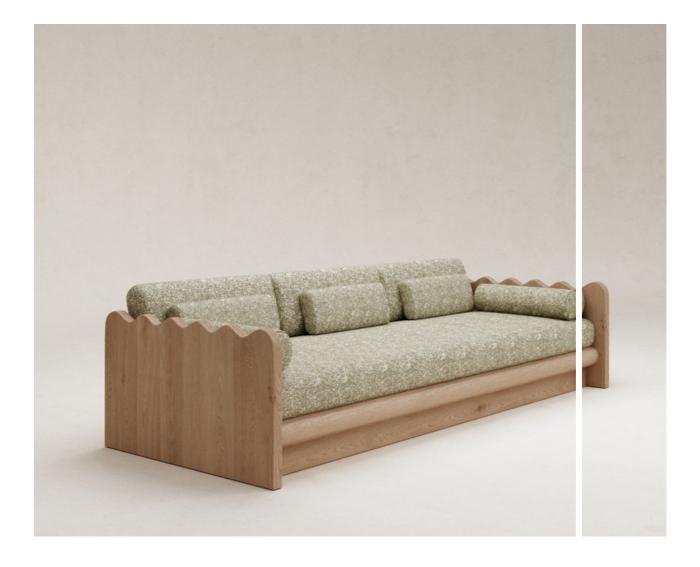

## SOFA DESIGNS

These sofas are usually more compact than larger sofas or sectionals, making them ideal for smaller spaces or as additional seating in a room.

#### EXPLORE MORE

Designing an upholstered sofa involves considering both aesthetic and functional elements. A wooden sofa is a type of seating furniture primarily constructed using wood.