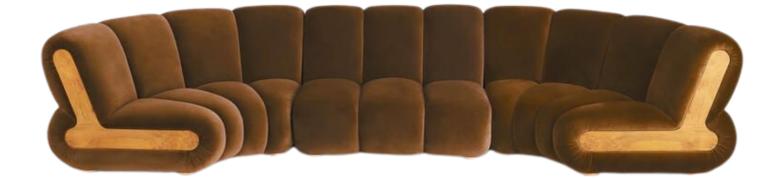

#### **Chesterfeild Vista**

The Chesterfield sofa is a distinctive type of velvet sofa known for its iconic design features, including deep button tufting, rolled arms of equal height, and often, nailhead trim.