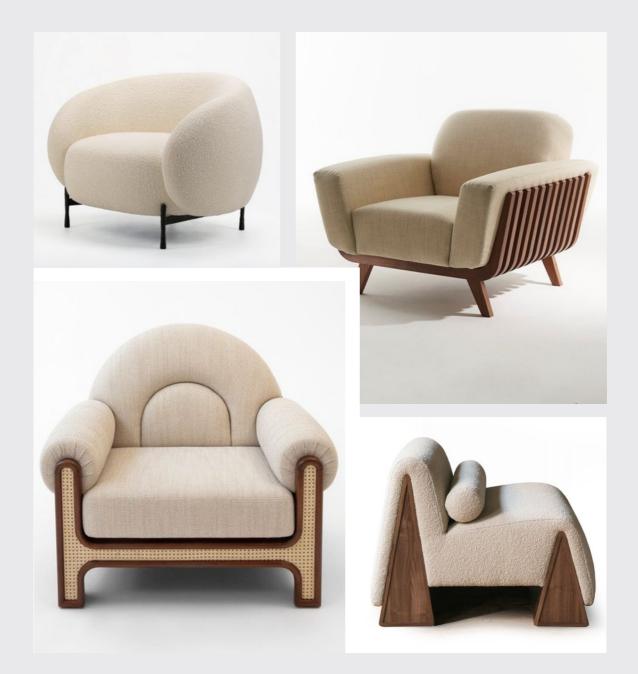

# CATALOGUE





## DHI SINGLE SEATER COLLECTION



Designed to elevate your space and reflect your unique style.







### best choices



## SOFA DESIGNS





These sofas are usually more compact than larger sofas or sectionals, making them ideal for smaller spaces or as additional seating in a room.





#### EXPLORE MORE



Designing an upholstered sofa involves considering both aesthetic and functional elements. A wooden sofa is a type of seating furniture primarily constructed using wood.







## VERSATILITY



reallygreatsite.com









RISHIKA INTERIORS



## OUR BENCH GALLERY





## modern

and I

































### OUR NEW PRODUCT



### Barrister Sofa

Modern Sofa is a contemporary piece of furniture that adds a touch of style to any living space.



### French Sofa

Cream style luxury french sofa for living rooms.







### Colonial Sofa

The colonial style often evokes a sense of history a