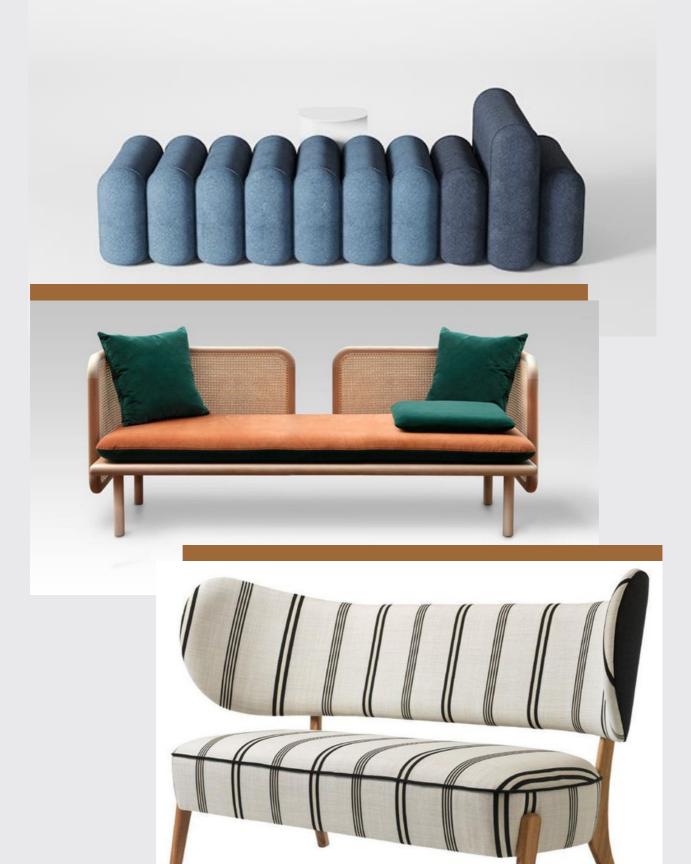

# CATALOGUE





## DHI SINGLE SEATER COLLECTION



Designed to elevate your space and reflect your unique style.







### best choices



## SOFA DESIGNS





These sofas are usually more compact than larger sofas or sectionals, making them ideal for smaller spaces or as additional seating in a room.





#### EXPLORE MORE



Designing an upholstered sofa involves considering both aesthetic and functional elements. A wooden sofa is a type of seating furniture primarily constructed using wood.







## VERSATILITY



reallygreatsite.com









RISHIKA INTERIORS



## OUR BENCH GALLERY





## modern

and I

































### OUR NEW PRODUCT



### Barrister Sofa

Modern Sofa is a contemporary piece of furniture that adds a touch of style to any living space.



### French Sofa

Cream style luxury french sofa for living rooms.







### Colonial Sofa

The colonial style often evokes a sense of history and elegance.



#### Modern Salford Sofa

Despite their minimalist design, modern sofas prioritize comfort with plush cushions, ergonomic support, and high-quality upholstery materials.

Color / Material options :



#### **Chesterfeild Vista**

The Chesterfield sofa is a distinctive type of velvet sofa known for its iconic design features, including deep button tufting, rolled arms of equal height, and often, nailhead trim.

Color