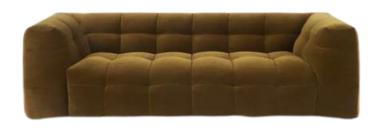

#### Modern Salford Sofa

Despite their minimalist design, modern sofas prioritize comfort with plush cushions, ergonomic support, and high-quality upholstery materials.

Color / Material options :