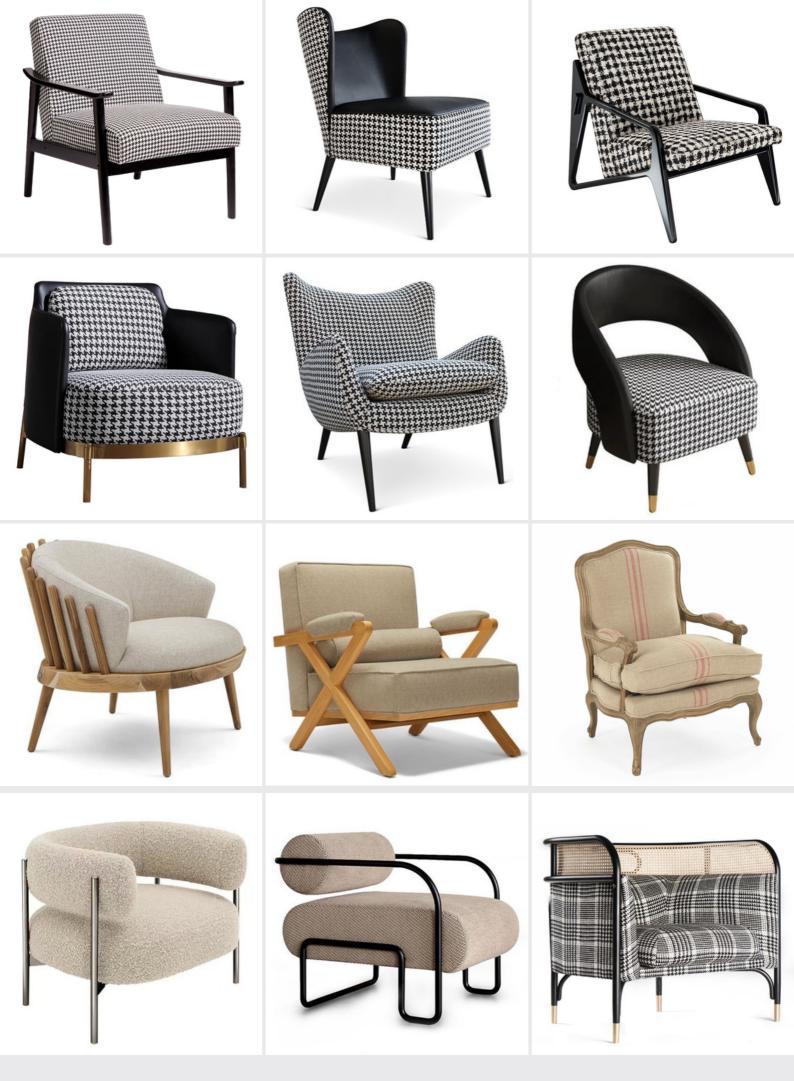

# CATALOGUE





## DHI SINGLE SEATER COLLECTION



Designed to elevate your space and reflect your unique style.







### best choices



## SOFA DESIGNS





These sofas are usually more compact than larger sofas or sectionals, making them ideal for smaller spaces or as additional seating in a room.





#### EXPLORE MORE



Designing an upholstered sofa involves considering both aesthetic and functional elements. A wooden sofa is a type of seating furniture primarily constructed using wood.







## VERSATILITY



reallygreatsite.com









RISHIKA INTERIORS



## OUR BENCH GALLERY





## modern

and I

































### OUR NEW PRODUCT



### Barrister Sofa

Modern Sofa is a contemporary piece of furniture that adds a touch of style to any living space.



### French Sofa

Cream style luxury french sofa for living rooms.







### Colonial Sofa

The colonial style often evokes