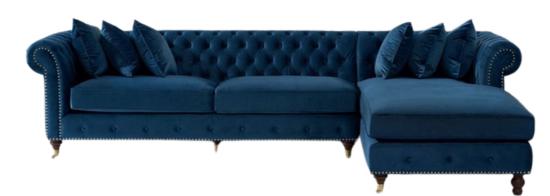

#### **Chesterfeild Vista**

The Chesterfield sofa is a distinctive type of velvet sofa known for its iconic design features, including deep button tufting, rolled arms of equal height, and often, nailhead trim.