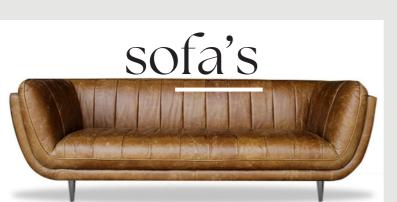

## SOFA DESIGNS

These sofas are usually more compact than larger sofas or sectionals, making them ideal for smaller spaces or as additional seating in a room.

#### EXPLORE MORE

Designing an upholstered sofa involves considering both aesthetic and functional elements. A wooden sofa is a type of seating furniture primarily constructed using wood.