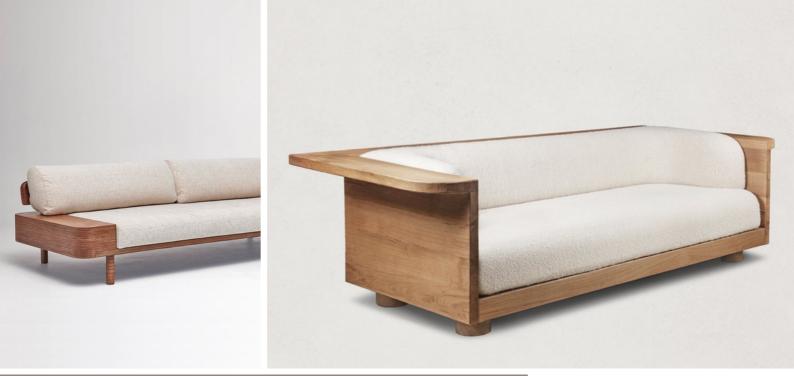

## SOFA DESIGNS

These sofas are usually more compact than larger sofas or sectionals, making them ideal for smaller spaces or as additional seating in a room.

#### EXPLORE MORE

Designing an upholstered sofa involves considering both aesthetic and functional elements. A wooden sofa is a type of seating furniture primarily constructed using wood.