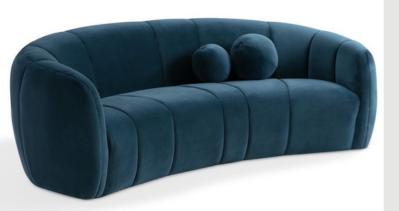

#### Modern Salford Sofa

Despite their minimalist design, modern sofas prioritize comfort with plush cushions, ergonomic support, and high-quality upholstery materials.

Color / Material options :