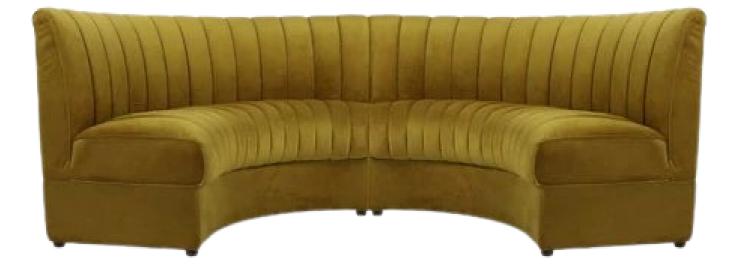

#### Modern Salford Sofa

Despite their minimalist design, modern sofas prioritize comfort with plush cushions, ergonomic support, and high-quality upholstery materials.

Color / Material options :